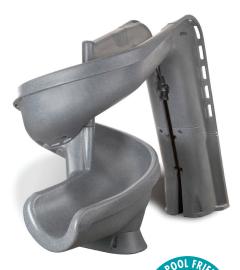

Add an all-in-one 360° adventure ride and a beautiful fountain feature to your backyard.

- 7'4'' in height (6'5<sup>1</sup>/2" to seat)
- 360° corkscrew flume
- Accommodates sliders up to 250 lbs/113kg
- Sturdy rotomolded construction for strength and durability
- Enclosed ladder and molded handrail design for maximum safety
- Designed for quick and easy assembly
- 20 gpm water delivery system can be plumbed through the pool's return line or connected to a garden hose
- Simple deck mounted installation no anchors required
- Intended for use on in-ground swimming pools only