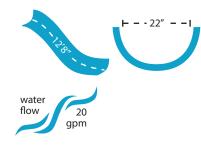

## **Flume Details**

www.srsmith.com / 800.824.4387 Copyright © 2013, S.R.Smith, LLC. All rights reserved. For the latest version of this document, see srsmith.com

Add an all-in-one 360° adventure ride and a beautiful fountain feature to your backyard.

- 7'4'' in height (6'5<sup>1</sup>/2" to seat)
- 360° corkscrew flume
- Accommodates sliders up to 250 lbs/113kg
- Sturdy rotomolded construction for strength and durability
- Enclosed ladder and molded handrail design for maximum safety
- Designed for quick and easy assembly
- 20 gpm water delivery system can be plumbed through the pool's return line or connected to a garden hose
- Simple deck mounted installation no anchors required
- Intended for use on in-ground swimming pools only