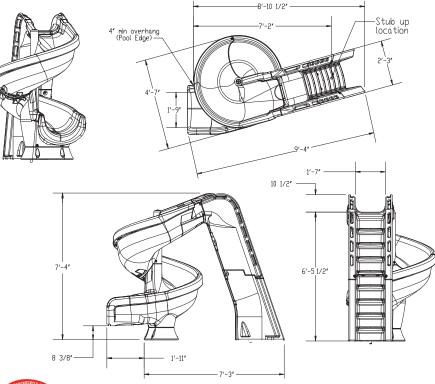

Add an all-in-one 360° adventure ride and a beautiful fountain feature to your backyard.

- 7'4'' in height (6'5<sup>1</sup>/2" to seat)
- 360° corkscrew flume
- Accommodates sliders up to 250 lbs/113kg
- Sturdy rotomolded construction for strength and durability
- Enclosed ladder and molded handrail design for maximum safety
- Designed for quick and easy assembly
- 20 gpm water delivery system can be plumbed through the pool's return line or connected to a garden hose
- Simple deck mounted installation no anchors required
- Intended for use on in-ground swimming pools only