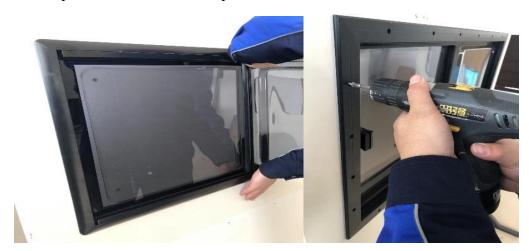

## **Installation Manual of Sliding Window With Pleated Blind**

2.3 Step 3: Push the window into the installation hole from outside. Remove the protective flim on the frame and press the window tightly. Align the mounting frame with the window from inside of vehicle and tighten them by screws while the personnel on the outside press the window.

2.4 Step 4: Remove the PVC strip before installation.

2.5 Step 5: The blind is aligned with the window, ST4\*25 cross countersunk head self-tapping screw to tighten along pre-drilled hole.