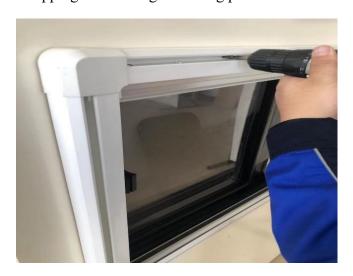

## **Installation Manual of Sliding Window With Pleated Blind**

2.3 Step 3: Push the window into the installation hole from outside. Remove the protective flim on the frame and press the window tightly. Align the mounting frame with the window from inside of vehicle and tighten them by screws while the personnel on the outside press the window.