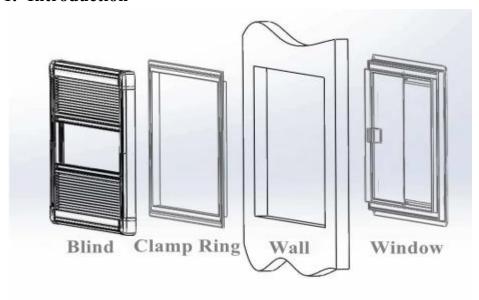

# **Installation Manual of Sliding Window With Pleated Blind**

## 1. Introduction



## 2. Installation

2.1 Step 1: Check whether the window size match the vehicle installation hole.



2.2 Step 2: And check whether the installation hole is standard. And please apply polyurethane sealant evenly to the border of the frame.



## **Installation Manual of Sliding Window With Pleated Blind**

2.3 Step 3: Push the window into the installation hole from outside. Remove the protective flim on the frame and press the window tightly. Align the mounting frame with the window from inside of vehicle and tighten them by screws while the personnel on the outside press the window.



2.4 Step 4: Remove the PVC strip before installation.



2.5 Step 5: The blind is aligned with the window, ST4\*25 cross countersunk head self-tapping screw to tighten along pre-drilled hole.



## **Inst