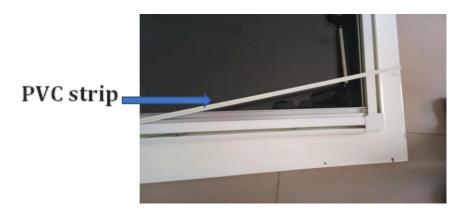

2.4 Step 4: Remove the PVC strip before installation.

2.5 Step 5: The blind is aligned with the window, ST4\*25 cross countersunk head self-tapping screw to tighten along pre-drilled hole.