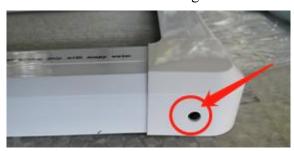

2.4 Step 4: Remove the PVC strip before installation.

2.5 Step 5: The blind is aligned with the window, ST4\*25 cross countersunk head self-tapping screw to tighten along pre-drilled hole.