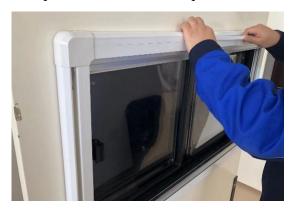

ole.



2.2 Step 2: And check whether the installation hole is standard. And please apply polyurethane sealant evenly to the border of the frame.



## **Installation Manual of Sliding Window With Pleated Blind**

2.3 Step 3: Push the window into the installation hole from outside. Remove the protective flim on the frame and press the window tightly. Align the mounting frame with the window from inside of vehicle and tighten them by screws while the personnel on the outside press the window.



2.4 Step 4: Remove the PVC strip before installation.



2.5 Step 5: The blind is aligned with the window, ST4\*25 cross countersunk head self-tapping screw to tighten along pre-drilled hole.



## **Installation Manual of Sliding Window With Pleated Blind**

## 2.5 Step 6: Install all PVC strips.



### 3. Adjustable of the tightness of blind

After the blind is installed, please use a screwdriver to adjust the tightness comfort of screen and blind handle through the four corners of the screen window shaft.



## 4. Matters needing attention

#### 4.1 Adaptive temperature:

Acrylic glass: less than 65°C Plastic parts: -30°C-70°C

#### 4.2 Cleaning:

Please avoid using in the environment containing acid, alkali and alcohol. The dirt on the glass surface shall not be scrubbed with methanol, ethanol, diluent and other solvents to prevent contact with toluene, trichloroethylene, ethane and other substances. Do not use a coarse cloth to wipe. After a long time of wiping, there will be scratches and fog. Use cotton or velvet cloth to dip some toothpaste, Polish patiently, and then rinse w