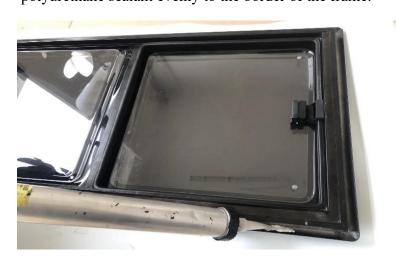

## 2. Installation

2.1 Step 1: Check whether the window size match the vehicle installation hole.

2.2 Step 2: And check whether the installation hole is standard. And please apply polyurethane sealant evenly to the border of the frame.