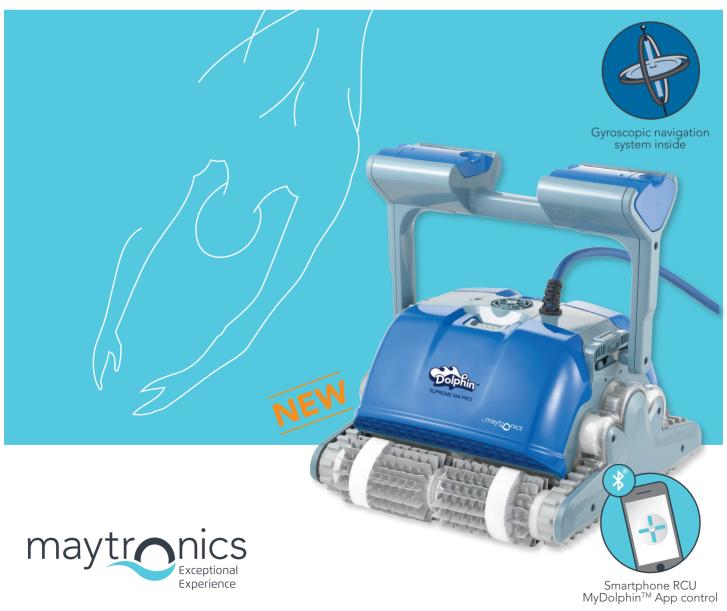

## **Dolphin Supreme M4 Pro Features and Benefits:**

- Brushes, scrubs, vacuums, and filters the entire pool including the floor, walls and waterline. The new, advanced technology enables optimal scanning and pool coverage in a shorter cycle time.
- Add-on extra brushing system is twice as efficient. The rigorous brushing and scrubbing action reinforces the elimination of algae and bacteria.
- Patented pending top opening filtration compartements for easy and convenient maintenance.
- Dual-level filtration system, Ultra-fine and Spring net.
- One-way water valves prevent the escape of debris and ensure rapid water drainage.
- Dual motor for optimal pool maneuverability and coverage regardless of shape, slope and obstacles.
- $\bullet$  MyDolphin  $^{\text{TM}}$  Bluetooth app. manual navigation, through any Bluetooth enabled daying
- Gyro inside maintain stable navigation and ensure maximum cleaning efficiency.
- Adjustable floats allow efficient scanning in different pool sizes.
- Automatic motor protection mechanism.
- Low voltage motor low energy consumption.
- Automatic shut off at end of each cycle.
- DIY easy maintenance, at user and local dealer level.
- Suitable for beach entry pools.
- Three year warranty (all parts included).

CleverClean™ scanning system

Water line Cleaning

Dual level filtration system

Top Access

Extra Active Brushing

Gyroscopic navigation system inside

your distributor

8100960