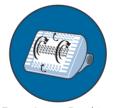

## **Dolphin Supreme M4 Pro Features and Benefits:**

- Brushes, scrubs, vacuums, and filters the entire pool including the floor, walls and waterline. The new, advanced technology enables optimal scanning and pool coverage in a shorter cycle time.
- Add-on extra brushing system is twice as efficient. The rigorous brushing and scrubbing action reinforces the elimination of algae and bacteria.
- Patented pending top opening filtration compartements for easy and convenient maintenance.
- Dual-level filtration system, Ultra-fine and Spring net.
- One-way water valves prevent the escape of debris and ensure rapid water drainage.
- Dual motor for optimal pool maneuverability and coverage regardless of shape, slope and obstacles.
- $\bullet$  MyDolphin  $^{\text{TM}}$  Bluetooth app. manual navigation, through any Bluetooth enabled daying
- Gyro inside maintain stable navigation and ensure maximum cleaning efficiency.
- Adjustable floats allow efficient scanning in different pool sizes.
- Automatic motor protection mechanism.
- Low voltage motor low energy consumption.
- Automatic shut off at end of each cycle.
- DIY easy maintenance, at user and local dealer level.
- Suitable for beach entry pools.
- Three year warranty (all parts included).

CleverClean™ scanning system

Water line Cleaning

Dual level filtration system

Top Access

Extra Active Brushing

Gyroscopic navigation system inside

your distributor

8100960