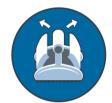

## **Dolphin Supreme M4 Pro Features and Benefits:**

- Brushes, scrubs, vacuums, and filters the entire pool including the floor, walls and waterline. The new, advanced technology enables optimal scanning and pool coverage in a shorter cycle time.
- Add-on extra brushing system is twice as efficient. The rigorous brushing and scrubbing action reinforces the elimination of algae and bacteria.
- Patented pending top opening filtration compartements for easy and convenient maintenance.
- Dual-level filtration system, Ultra-fine and Spring net.
- One-way water valves prevent the escape of debris and ensure rapid water drainage.
- Dual motor for optimal pool maneuverability and coverage regardless of shape, slope and obstacles.
- $\bullet$  MyDolphin  $^{\text{TM}}$  Bluetooth app. manual navigation, through any Bluetooth enabled daying
- Gyro inside maintain stable navigation and ensure maximum cleaning efficiency.
- Adjustable floats allow efficient scanning in different pool sizes.
- Automatic motor protection mechanism.
- Low voltage motor low energy consumption.
- Automatic shut off at end of each cycle.
- DIY easy maintenance, at user and local dealer level.
- Suitable for beach entry pools.
- Three year warranty (all parts included).

CleverClean™ scanning system

Water line Cleaning

Dual level filtration system

Top Access

Extra Active Brushing

Gyroscopic navigation system inside

your distributor

8100960