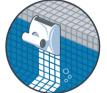

## **Dolphin Supreme M4 Pro Features and Benefits:**

- Brushes, scrubs, vacuums, and filters the entire pool including the floor, walls and waterline. The new, advanced technology enables optimal scanning and pool coverage in a shorter cycle time.
- Add-on extra brushing system is twice as efficient. The rigorous brushing and scrubbing action reinforces the elimination of algae and bacteria.
- Patented pending top opening filtration compartements for easy and convenient maintenance.
- Dual-level filtration system, Ultra-fine and Spring net.
- One-way water valves prevent the escape of debris and ensure rapid water drainage.
- Dual motor for optimal pool maneuverability and coverage regardless of shape, slope and obstacles.
- $\bullet$  MyDolphin  $^{\text{TM}}$  Bluetooth app. manual navigation, through any Bluetooth enabled daying
- Gyro inside maintain stable navigation and ensure maximum cleaning efficiency.
- Adjustable floats allow efficient scanning in different pool sizes.
- Automatic motor protection mechanism.
- Low voltage motor low energy consumption.
- Automatic shut off at end of each cycle.
- DIY easy maintenance, at user and local dealer level.
- Suitable for beach entry pools.
- Three year warranty (all parts included).

CleverClean™ scanning system

Water line Cleaning

Dual level filtration system

Top Access

Extra Active Brushing

Gyroscopic navigation system inside

your distributor

8100960