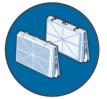

## **Dolphin Supreme M4 Pro Features and Benefits:**

- Brushes, scrubs, vacuums, and filters the entire pool including the floor, walls and waterline. The new, advanced technology enables optimal scanning and pool coverage in a shorter cycle time.
- Add-on extra brushing system is twice as efficient. The rigorous brushing and scrubbing action reinforces the elimination of algae and bacteria.
- Patented pending top opening filtration compartements for easy and convenient maintenance.
- Dual-level filtration system, Ultra-fine and Spring net.
- One-way water valves prevent the escape of debris and ensure rapid water drainage.
- Dual motor for optimal pool maneuverability and coverage regardless of shape, slope and obstacles.
- $\bullet$  MyDolphin  $^{\text{TM}}$  Bluetooth app. manual navigation, through any Bluetooth enabled daying
- Gyro inside maintain stable navigation and ensure maximum cleaning efficiency.
- Adjustable floats allow efficient scanning in different pool sizes.
- Automatic motor protection mechanism.
- Low voltage motor low energy consumption.
- Automatic shut off at end of each cycle.
- DIY easy maintenance, at user and local dealer level.
- Suitable for beach entry pools.
- Three year warranty (all parts included).

## **Dolphin Supreme M4 Pro Specifications:**

| Cycle time             | 2.5 hours                       |
|------------------------|---------------------------------|
| Cable length           | 18 m (60 ft)                    |
| Suction rate           | 17 m³ per hour                  |
| Motor unit voltage     | 24 VDC                          |
| Universal power supply | Digital "switch-mode" 100-250 V |
|                        | IP 54                           |
|                        | Output less than 30 VCD         |
|                        |                                 |

CleverClean™ scanning system

Water line Cleaning

Dual level filtration system

Top Access

Extra Active Brushing

Gyroscopic navigation system inside

your distributor

8100960