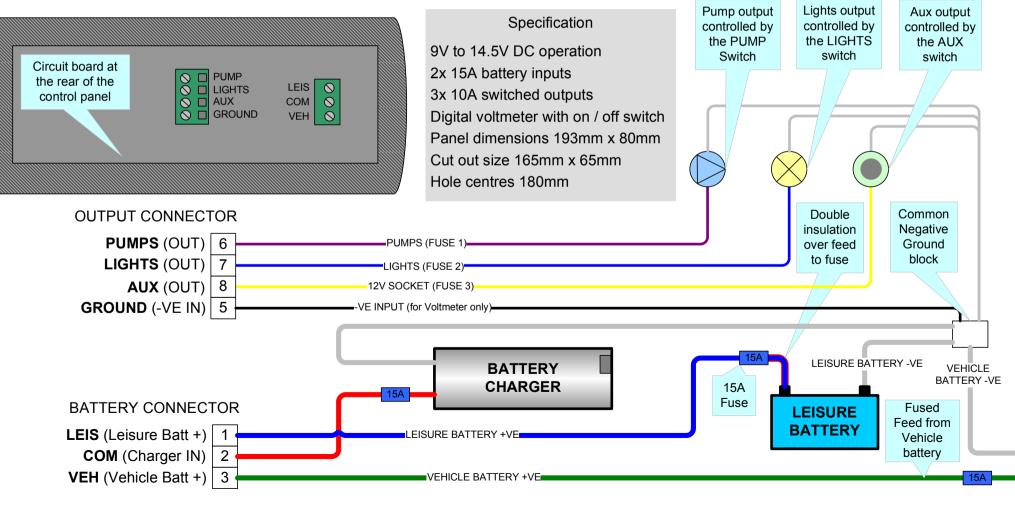

## EC30 Control Panel - Installation Instructions

Issue 01 21/6/13 Sargent Electrical Services Ltd.

Both battery supplies and the charger supply should be fused at 15A.

As per EN1648, the leisure battery fuse should be placed as close as possible to the battery, but not inside the battery compartment. The wire from the battery to the fuse should have an extra layer of insulation / protection.

The battery select switch is used to select which battery will be used (and which battery will be charged if a charger is fitted and it is operating). The switch also has a central off position.

You should use wiring of an appropriate cross sectional area to suit the circuit design.