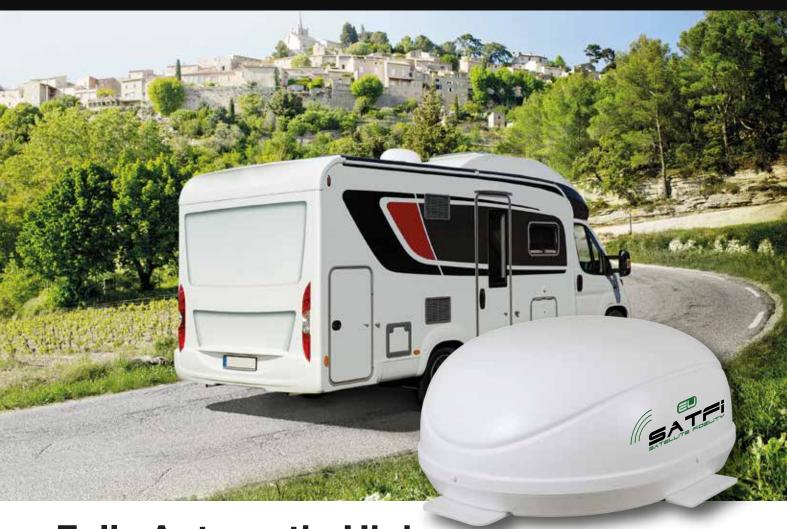

## Fully Automatic High Gain Satellite Dome

- NEW EU Reception Ready Dome
- Multi European Satellite Library
- Unique Power On Demand Feature
- Aesthetically Modern Design
- Advanced USB Updateable Controller
- Simple Operation & DiSEqC Control
- Twin LNB & Sky/Freesat PVR Compatible
- GPS Aided Auto Skew

## **Features:**

Premium EU fully automatic satellite dome with GPS aided LNB auto skew for superior European TV reception.

European multi-satellite library.

Unique antenna power on feature.

Automatic satellite selection when used with a DiSEqC enabled satellite receiver.