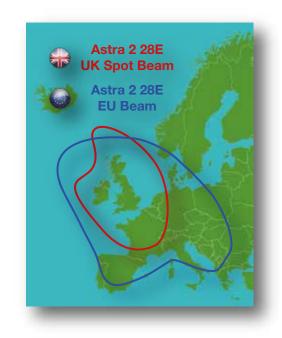

## **Specifications**

| Part no                        | 17-01-006-0                                                                      |
|--------------------------------|----------------------------------------------------------------------------------|
| Model                          | EU with GPS auto skew                                                            |
| LNB model                      | Universal twin LNB & GPS auto skew                                               |
| No. external receivers         | 2 (Sky & Freesat PVR compatible)                                                 |
| Frequency band                 | Ku band                                                                          |
| Input frequency                | 10.7 GHz - 12.75Ghz                                                              |
| Popularization                 | Vertical/Horizontal                                                              |
| Coverage                       | UK & EU                                                                          |
| Minimum EIRP                   | 48dBW                                                                            |
| Search time                    | ca. 1-2 minutes                                                                  |
| Elevation range                | 15° - 60°                                                                        |
| Azimuth direction angle        | 680° limited                                                                     |
| Motor                          | 3 axis DC motor                                                                  |
| Temperature range              | -15° to 50°C                                                                     |
| Voltage                        | 12/24 Volt DC                                                                    |
| Current                        | 3A Peak 0.6A Standby                                                             |
| Dimensions (diameter x height) | 83 x 36cm (32.67" x 14.17")                                                      |
| Weight                         | 13Kg (28.6lb)                                                                    |
| Equipment                      | SatFi EU antenna, control unit & panel,<br>RF cables, roof gland and power cable |
| EU Satellite Library           | Astra 1, Astra 2, Astra 3, Hotbird,<br>Nilesat and BADR (user config satellite)  |