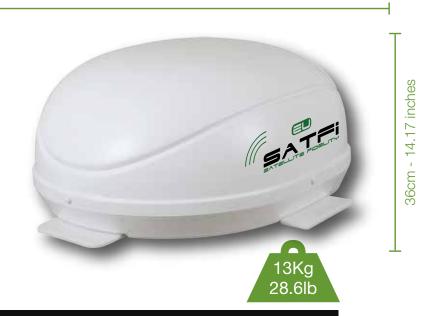

## **Specifications**

| Part no                        | 17-01-006-0                                                                      |
|--------------------------------|----------------------------------------------------------------------------------|
| Model                          | EU with GPS auto skew                                                            |
| LNB model                      | Universal twin LNB & GPS auto skew                                               |
| No. external receivers         | 2 (Sky & Freesat PVR compatible)                                                 |
| Frequency band                 | Ku band                                                                          |
| Input frequency                | 10.7 GHz - 12.75Ghz                                                              |
| Popularization                 | Vertical/Horizontal                                                              |
| Coverage                       | UK & EU                                                                          |
| Minimum EIRP                   | 48dBW                                                                            |
| Search time                    | ca. 1-2 minutes                                                                  |
| Elevation range                | 15° - 60°                                                                        |
| Azimuth direction angle        | 680° limited                                                                     |
| Motor                          | 3 axis DC motor                                                                  |
| Temperature range              | -15° to 50°C                                                                     |
| Voltage                        | 12/24 Volt DC                                                                    |
| Current                        | 3A Peak 0.6A Standby                                                             |
| Dimensions (diameter x height) | 83 x 36cm (32.67" x 14.17")                                                      |
| Weight                         | 13Kg (28.6lb)                                                                    |
| Equipment                      | SatFi EU antenna, control unit & panel,<br>RF cables, roof gland and power cable |
| EU Satellite Library           | Astra 1, Astra 2, Astra 3, Hotbird,<br>Nilesat and BADR (user config satellite)  |