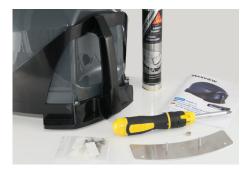

#### **Product Contents**

VuQube 2 Dish Unit VuQube 2 Control Panel 10m 'F' to 'F' Cable 0.9m 'F' to 'F' Cable Velcro Control Box Mounting Pads Cigarette Adaptor 12V Power Supply Cable Entry Cover Instructions