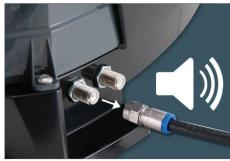

#### Anti-Theft Device

Alarm sounds when coaxial cable is disconnected from the system during use. For additional peace of mind, the integrated handle can be used to chain the system to any secure object.