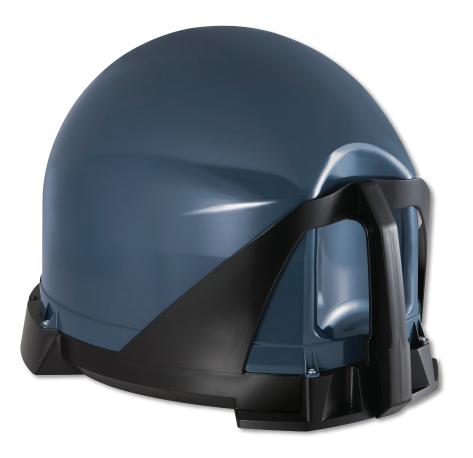

#### **Product Summary**

The VuQube 2 is a fully enclosed automatic satellite system designed to receive satellite TV and radio in the UK and Europe at the press of a button, using a wired control box.

#### **Key Features**

Multi-Purpose Use The unique form and integrated handle makes the VuQube 2 suitable for portable use and permanent roof mounting using the mount pack (sold separately).

Compact and Lightweight Design The fully enclosed 35cm cassegrain dish provides the performance of a 50cm offset dish in a smaller, more compact package.

#### Title VuQube 2 -Portable and Roof Mount Satellite System

4 Pre-programmed Satellites Programmed to locate major UK and European satellites within range.