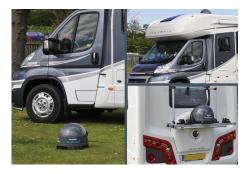

Portable application example

Roof Mount Kit available separately Product code MXL023/FKIT