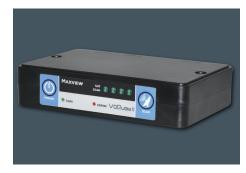

Wired Control Box Allows the user to operate the VuQube 2 from the Control Box located inside the vehicle.