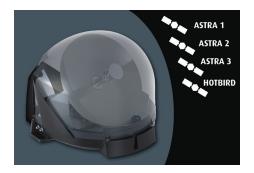

#### Title VuQube 2 -Portable and Roof Mount Satellite System

4 Pre-programmed Satellites Programmed to locate major UK and European satellites within range.

| Application:          | Portable use in any outdoor environment and roof     |
|-----------------------|------------------------------------------------------|
|                       | mount on motorhomes, caravans and RV's               |
| Compatibility:        | Transmissions from satellites worldwide (UK/European |
|                       | satellites as standard)                              |
|                       | Compatible with all SD/HD free-to-air satellite      |
|                       | receivers including most SKY™ receivers              |
| Pre Programmed        |                                                      |
| Satellites:           | Astra 1, Astra 2, Astra 3, Hotbird                   |
| Operation:            | Automatic                                            |
| Mount Type:           | Portable or roof mount                               |
| Coaxial Cable Length: | 10m                                                  |