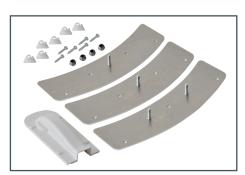

Portable application example

Roof Mount Kit available separately Product code MXL023/FKIT

#### **Product Contents**

VuQube 2 Dish Unit VuQube 2 Control Panel 10m 'F' to 'F' Cable 0.9m 'F' to 'F' Cable Velcro Control Box Mounting Pads Cigarette Adaptor 12V Power Supply Cable Entry Cover Instructions