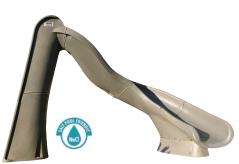

#### Vortex®

Big time fun slide!

 $\textbf{Height} : \ 10'7", \ 7'6" \ to \ seat$ 

Flume: 19' long, 32" wide, with either an open

or closed flume

**Ladder**: Option of traditional ladder or spiral staircase **Required Deck Space**: 9'2" × 11'4" (with staircase)

9' x 9' (with ladder)

Weight Limit: 325 lbs

BLUE

**GRAY GRANITE** 

Talking to the homeowner? Check out our new SERIOUS FUN brochure, designed to help sell more pools and pool products! You can view and order this beautiful, pictorial selling tool at srsmith.com/en/order-brochures