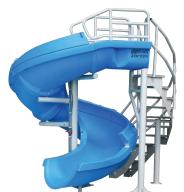

#### Vortex®

Big time fun slide!

 $\textbf{Height} : \ 10'7", \ 7'6" \ to \ seat$ 

Flume: 19' long, 32" wide, with either an open

or closed flume

**Ladder**: Option of traditional ladder or spiral staircase **Required Deck Space**: 9'2" × 11'4" (with staircase)

9' x 9' (with ladder)

Weight Limit: 325 lbs

BLUE

**GRAY GRANITE** 

Talking to the homeowner? Check out our new SERIOUS FUN brochure, designed to help sell more pools and pool products! You can view and order this beautiful, pictorial selling tool at srsmith.com/en/order-brochures