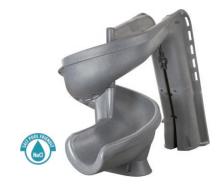

# Typhoon®

Offers all the fun of its big brother, the TurboTwister, yet in a smaller package for more limited deck space. A perfect addition to any backyard pool!

**Height**: 7'4", 6'5½" to seat

eignt: 74,6372 to seat

Flume: 9'10" long, 22" wide, available in right or left curves

Ladder: Enclosed with molded handgrips
Required Deck Space: 11'8" × 4'

Weight Limit: 275 lbs

SANDSTONE

GRAY GRANITE