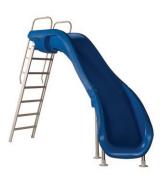

#### Vortex®

Big time fun slide!

 $\textbf{Height} : \ 10'7", \ 7'6" \ to \ seat$ 

Flume: 19' long, 32" wide, with either an open

or closed flume

**Ladder**: Option of traditional ladder or spiral staircase **Required Deck Space**: 9'2" × 11'4" (with staircase)

9' x 9' (with ladder)

Weight Limit: 325 lbs

BLUE

**GRAY GRANITE** 

Talking to the homeowner? Check out our new SERIOUS FUN brochure, designed to help sell more pools and pool products! You can view and order this beautiful, pictorial selling tool at srsmith.com/en/order-brochures