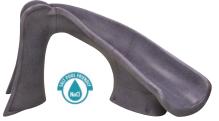

## Cyclone

Compact style ideal for limited deck space and hours of fun!

**Height**: 4'1", 3'2" to seat

Flume: 6'10" long, 17.5" wide, available in right curve

**Ladder**: Enclosed with molded handgrips

Required Deck Space: 6'8" × 5'6"

Weight Limit: 175 lbs

SANDSTONE

GRAY GRANITE

TAUPE