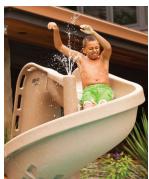

#### SLIDE INTO FUN

For hours of serious sliding fun, look to S.R.Smith. From the towering Vortex® with its 19' corkscrew runway, to the relatively petite Cyclone with its big personality, we have a pool slide that will transform your swimming pool into a favorite destination for kids of all ages.

### SAFETY BUILT-IN

We believe fun and safety go hand in hand. That's why each and every one of our slides meet the safety standards for swimming pool slides set forth by the U.S. Consumer Product Safety Commission (16 CFR 1207).