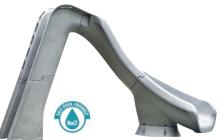

# Rogue2 **NEW**

A retro look with a thoroughly modern flume makes this the new standard for backyard fun.

Height: 8', 6'6" to seat

Flume: 9' 3" long, 22" wide, available in right or left curves

Required Deck Space:  $5'6" \times 10'7"$ 

Weight Limit: 250 lbs