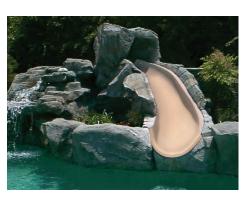

#### Vortex®

Big time fun slide!

 $\textbf{Height} : \ 10'7", \ 7'6" \ to \ seat$ 

Flume: 19' long, 32" wide, with either an open

or closed flume

**Ladder**: Option of traditional ladder or spiral staircase **Required Deck Space**: 9'2" × 11'4" (with staircase)

9' x 9' (with ladder)

Weight Limit: 325 lbs

BLUE

**GRAY GRANITE** 

Talking to the homeowner? Check out our new SERIOUS FUN brochure, designed to help sell more pools and pool products! You can view and order this beautiful, pictorial selling tool at srsmith.com/en/order-brochures