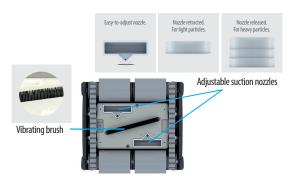

## MORE POWERFUL + MORE EFFICIENT + MORE RELIABLE

Advantages of a single platform and a block comprising 2 motors and 1 filtration pump:

- Improved power transmission.
- More effective vibration cleaning brush.
- Lasts longer: no drive belts required and enhanced motor seals.
- Enhanced features: double traction motor + Gyro system.
- Easy for customers to repair: 4 screws to replace the motor block and direct access to gears and bearings.