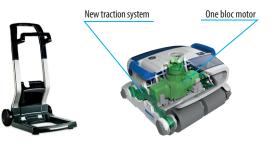

## MORE POWERFUL + MORE EFFICIENT + MORE RELIABLE

Advantages of a single platform and a block comprising 2 motors and 1 filtration pump:

- Improved power transmission.
- More effective vibration cleaning brush.
- Lasts longer: no drive belts required and enhanced motor seals.
- Enhanced features: double traction motor + Gyro system.
- Easy for customers to repair: 4 screws to replace the motor block and direct access to gears and bearings.