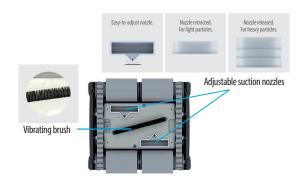

## MORE POWERFUL + MORE EFFICIENT + MORE RELIABLE

Advantages of a single platform and a block comprising 2 motors and 1 filtration pump:

- Improved power transmission.
- More effective vibration cleaning brush.
- Lasts longer: no drive belts required and enhanced motor seals.
- Enhanced features: double traction motor + Gyro system.
- Easy for customers to repair: 4 screws to replace the motor block and direct access to gears and bearings.