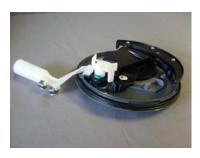

Using the sliding cover as a lever rotate the complete mechanism anti clockwise until the arrow points to the second dot

Take complete mechanism out and place it upside down.

Remove seal from mechanism and place new one.