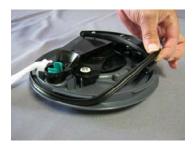

Using the sliding cover as a lever rotate the complete mechanism anti clockwise until the arrow points to the second dot

Take complete mechanism out and place it upside down.

Remove seal from mechanism and place new one.