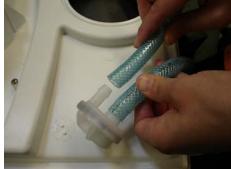

## C3 ker

Inside view.

Remove the vacuum breaker by pressing against the upstanding.

Remove the two tubes from the vacuum breaker.

Description: C3 Vacuümbreaker D

Replace the two new tubes from the vacuum breaker.