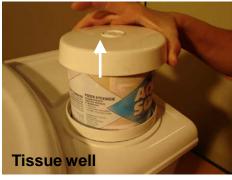

THETFERD ACCOMPANIES YOU.

## **Repair instruction**

## **Description: C3 Vacuum breaker**

Part number: 16833

Look for Service Centers, Point of Sale addresses and other information on: <u>www.thetford-europe.com</u>

| Version:        | V1         |
|-----------------|------------|
| Date:           | 23/05/2006 |
| Tools required: | -          |



C3 Toilet







В

Take tissue holder out.







1

## C3 ker



Inside view.



Remove the vacuum breaker by pressing against the upstanding.

Remove the two tubes from the vacuum breaker.



Description: C3 Vacuümbreaker D

Replace the two new tubes from the vacuum breaker.

Place the new vacuum breaker by placing the opening around the screw (1) and press the other side in (2).







Inside view.

Refit the tissue holder.



Refit the tissue well.



Description: C3 Vacuümbreaker