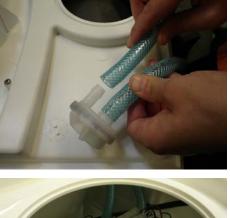

## C3 ker

Inside view.

Remove the vacuum breaker by pressing against the upstanding.

Remove the two tubes from the vacuum breaker.

Description: C3 Vacuümbreaker D

Replace the two new tubes from the vacuum breaker.