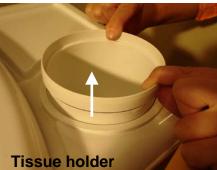

THETFERD ACCOMPANIES YOU.

## **Repair instruction**

## **Description: C3 Vacuum breaker**

Part number: 16833

Look for Service Centers, Point of Sale addresses and other information on: <u>www.thetford-europe.com</u>

| Version:        | V1         |
|-----------------|------------|
| Date:           | 23/05/2006 |
| Tools required: | -          |



C3 Toilet







В

Take tissue holder out.







1

## C3 ker



Inside view.



Remove the vacuum breaker by pressing against the upstanding.

Remove the two tubes from the vacuum breaker.



Description: C3 Vacuümbreaker D

Replace the two new tubes from the vacuum breaker.

Place the new vacuum breaker by placing the opening around the screw (1) and press the other side in (2).







Inside view.

Refit the tissue holder.



Refit the tissue well.



Description: C3 Vacuümbreaker