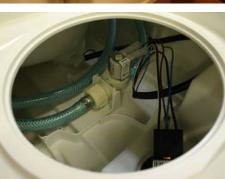

## C3 ker

Inside view.

Remove the vacuum breaker by pressing against the upstanding.

Remove the two tubes from the vacuum breaker.

Description: C3 Vacuümbreaker D

Replace the two new tubes from the vacuum breaker.