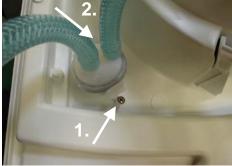

Place the new vacuum breaker by placing the opening around the screw (1) and press the other side in (2).

Inside view.

Refit the tissue holder.

Refit the tissue well.

Description: C3 Vacuümbreaker