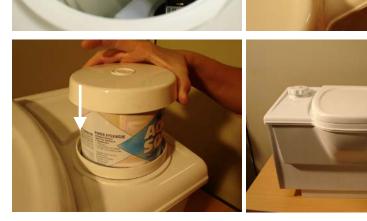

ANIES YOU.

## **Repair instruction**

## **Description: C3 Vacuum breaker**

Part number: 16833

Look for Service Centers, Point of Sale addresses and other information on: <u>www.thetford-europe.com</u>

| Version:        | V1         |
|-----------------|------------|
| Date:           | 23/05/2006 |
| Tools required: | -          |



C3 Toilet







В

Take tissue holder out.







1

## C3 ker



Inside view.



Remove the vacuum breaker by pressing against the upstanding.

Remove the two tubes from the vacuum breaker.



Description: C3 Vacuümbreaker D

Replace the two new tubes from the vacuum breaker.

Place the new vacuum breaker by placing the opening around the screw (1) and press the other side in (2).







Inside view.

Refit the tissue holder.



Refit the tissue well.



Description: C3 Vacuümbreaker