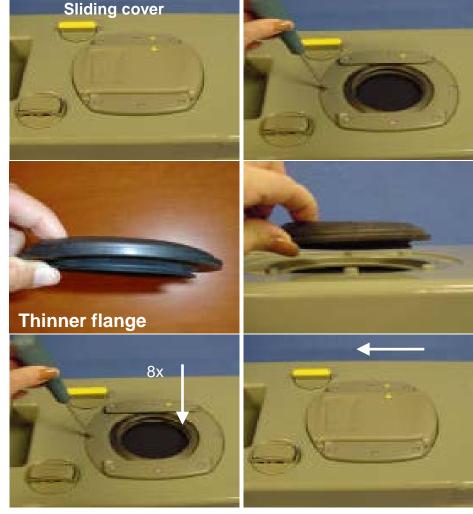

Remove the sliding Cover.

Unscrew the 8 screws on the seal cover and, take the seal cover off.

Place new lip seal on the waste tank. **Note:** Thinner flange has to face downwards towards the blade.

Screw the seal cover back onto the waste tank.

Place sliding cover back on its place. Make sure that the two arrows are pointed to each other.

Description: C2 C3 C4 (produced after 15 June 2000) Lip seal