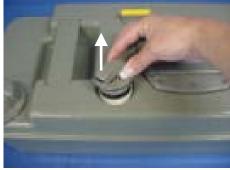

Holding tank C2/C3/C4/C200

Turn the automatic vent to the left and take it out.

С

Place new automatic vent in the waste tank and turn it to the right to lock it in the waste tank.

Description: C2 C3 C4 C200 Automatic Vent