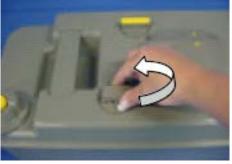

Holding tank C2/C3/C4/C200

Turn the automatic vent to the left and take it out.

С

Place new automatic vent in the waste tank and turn it to the right to lock it in the waste tank.

Description: C2 C3 C4 C200 Automatic Vent