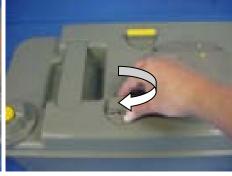

Holding tank C2/C3/C4/C200

Turn the automatic vent to the left and take it out.

С

Place new automatic vent in the waste tank and turn it to the right to lock it in the waste tank.

Description: C2 C3 C4 C200 Automatic Vent