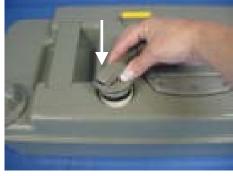

Holding tank C2/C3/C4/C200

Turn the automatic vent to the left and take it out.

С

Place new automatic vent in the waste tank and turn it to the right to lock it in the waste tank.

Description: C2 C3 C4 C200 Automatic Vent